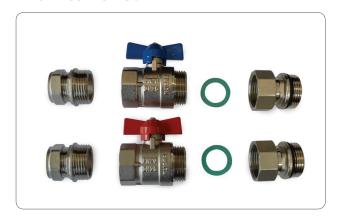

## Overview

The WHS-M-S3-VALVES kit allow for the manifold on your underfloor heating system to easily be isolated from the primary circuit.

The kit has been specified to fit the WHS-M-S3-XX manifold range when equipped either with or with out the WHS-M-S3-MIX mixing unit.

With the WHS-M-S3-VALVES isolated, the manifold can

be filled, drained, pressure tested etc, without affting the primary circuit.

The 1" male to 22mm compression fitting allows for the connection of a common primary pipework size.

Body manfactured from nickle plated DZR brass.

## WHS-M-S3-ACT230

| VALVES - TECHNICAL SPECIFICATIONS |                                    |
|-----------------------------------|------------------------------------|
| MATERIAL                          | Nickle Plated Brass                |
| SEAL                              | Fiber gasket                       |
| CONNECTION                        | 1" to 1" Compression <u>U</u> nion |
|                                   | 1" male to female isolator         |
|                                   | 1" Male to 22mm                    |
|                                   | Compression                        |