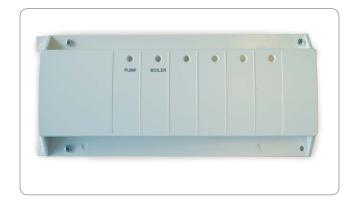

## **S-Series Master Wiring Centre**

## Overview

The S-Series Master Wiring Centre is designed to work with our 4iE, 3iE, tempo and S-Series range of thermostats and your heat source, i.e. boiler.

The wiring centre can control up to 4 zones and connects room thermostats to their corresponding actuators. Additional zones can be added using the S-Series 4 or 6 zone Slave units.

When the wiring centre is in operation, 230v output will switch relevant zone actuators, underfloor heating pump and valve on. Each zone is indicated by individual LED's on the wiring centre.

The wiring centre can be adapted either on a DIN rail or directly on a wall.